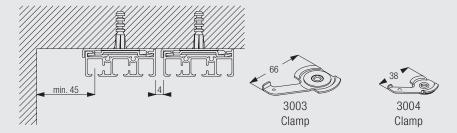

#### Ceiling fitting with clamp 3003 and 3004

Clamp 3004 to be used for profile 10122 and clamp 3003 for profiles 10123, 10124 and 10125. The distance between the profiles is 4 mm.