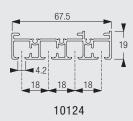

#### 4 Channel Profile

#### 5 Channel Profile

Cord operated systems possible with profile 10123, 10124 or 10125.

#### Ceiling fitting with clamp 3003 and 3004

Clamp 3004 to be used for profile 10122 and clamp 3003 for profiles 10123, 10124 and 10125. The distance between the profiles is 4 mm.

#### Ceiling fitting with brackets 10136 and 10137

Bracket 10136 to be used for 2-channel profile 10122 Bracket 10137 to be used for multiple channel profiles 10123, 10124 and 10125. The distance between the profiles is 4 mm.

#### Wall fitting with brackets 3134-38 and brackets 10136 and 10137

|      | X (mm) | X (mm) | X (mm) | X (mm) |
|------|--------|--------|--------|--------|
|      | 10122  | 10123  | 10124  | 10125  |
| 3134 | 43     | 24     | 24     | 24     |
| 3135 | 63     | 44     | 44     | 44     |
| 3136 | 83     | 64     | 64     | 64     |
| 3137 | 103    | 84     | 84     | 84     |
| 3138 | 133    | 114    | 114    | 114    |