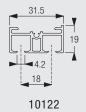

#### 2 Channel Profile

#### Ceiling fitting with clamp 3003 and 3004

Clamp 3004 to be used for profile 10122 and clamp 3003 for profiles 10123, 10124 and 10125. The distance between the profiles is 4 mm.

#### Ceiling fitting with brackets 10136 and 10137

Bracket 10136 to be used for 2-channel profile 10122 Bracket 10137 to be used for multiple channel profiles 10123, 10124 and 10125. The distance between the profiles is 4 mm.

#### Wall fitting with brackets 3134-38 and brackets 10136 and 10137

|      | X (mm) | X (mm) | X (mm) | X (mm) |
|------|--------|--------|--------|--------|
|      | 10122  | 10123  | 10124  | 10125  |
| 3134 | 43     | 24     | 24     | 24     |
| 3135 | 63     | 44     | 44     | 44     |
| 3136 | 83     | 64     | 64     | 64     |
| 3137 | 103    | 84     | 84     | 84     |
| 3138 | 133    | 114    | 114    | 114    |