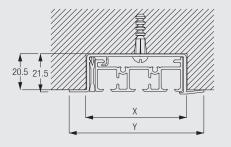

## Recess fitting with recess profiles 10172-75

|       | X (mm) | Y (mm) |
|-------|--------|--------|
| 10172 | 38.5   | 58.5   |
| 10173 | 56.5   | 76.5   |
| 10174 | 75     | 95     |
| 10175 | 93     | 113    |
|       |        |        |