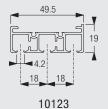

#### 3 Channel Profile

#### 5 Channel Profile

Cord operated systems possible with profile 10123, 10124 or 10125.

#### Ceiling fitting with clamp 3003 and 3004

Clamp 3004 to be used for profile 10122 and clamp 3003 for profiles 10123, 10124 and 10125. The distance between the profiles is 4 mm.

#### Ceiling fitting with brackets 10136 and 10137

Bracket 10136 to be used for 2-channel profile 10122 Bracket 10137 to be used for multiple channel profiles 10123, 10124 and 10125. The distance between the profiles is 4 mm.

#### Wall fitting with brackets 3134-38 and brackets 10136 and 10137

|      | X (mm) | X (mm) | X (mm) | X (mm) |
|------|--------|--------|--------|--------|
|      | 10122  | 10123  | 10124  | 10125  |
| 3134 | 43     | 24     | 24     | 24     |
| 3135 | 63     | 44     | 44     | 44     |
| 3136 | 83     | 64     | 64     | 64     |
| 3137 | 103    | 84     | 84     | 84     |
| 3138 | 133    | 114    | 114    | 114    |