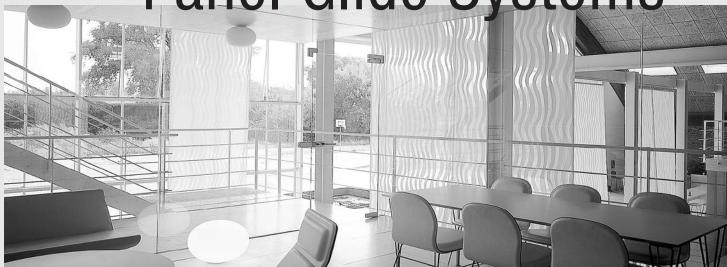

#### **Product Information**

- Very decorative Panel Glide System for residential as well as contract applications.
- A unique system of sliding panels for use as a window or wall dressing or room divider.
- Profiles are with a different number of channels available
- Gliders allow for silent operation to take virtually any fabric including customers's own material.
- Carrier cut to exact desired width. Panel weight should not exceed 2 kg per metre including bottom bars.
- Panels can be arranged according to individual taste: Single, centre pair stack or unconnected (individual movement).
- Operating Methods: hand or cord operated.
- Easy ceiling or wall fix to all surfaces.
- The system can not be bent.
- Panels are easily removed for cleaning or to change decor.
- Choice of carriers: aluminium or transparent. Both available with rollers or as click-in option.
- Delivered ready assembled. Large and attractive fabric offer.