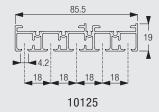

#### 4 Channel Profile

#### 5 Channel Profile

Cord operated systems possible with profile 10123, 10124 or 10125.

#### **Profile combinations**

All profiles can be combined at almost any customer wish. Important: Distance between all profiles = 4 mm.

#### Ceiling fitting with clamp 3003 and 3004

Clamp 3004 to be used for profile 10122 and clamp 3003 for profiles 10123, 10124 and 10125. The distance between the profiles is 4 mm.

#### Ceiling fitting with brackets 10136 and 10137

Bracket 10136 to be used for 2-channel profile 10122 Bracket 10137 to be used for multiple channel profiles 10123, 10124 and 10125. The distance between the profiles is 4 mm.