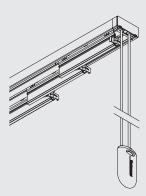

#### Operating Methods, Stacking Variations & Profile Combinations

Hand operated (unconnected panels)

Hand operated by draw rod (connected panels)

Cord operated (connected panels)

Silent Gliss®