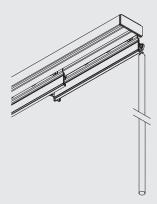

#### Operating Methods, Stacking Variations & Profile Combinations

Hand operated (unconnected panels)

Hand operated by draw rod (connected panels)

Cord operated (connected panels)

Silent Gliss®