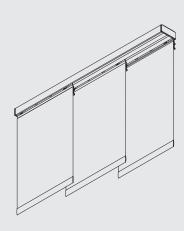

#### Operating Methods, Stacking Variations & Profile Combinations

Hand operated (unconnected panels)

Hand operated by draw rod (connected panels)

Cord operated (connected panels)

Silent Gliss®

#### Single stack right or left (open / closed)

#### Centre stack (open / closed)

#### Pair stack (open / closed)

Other variations are possible.