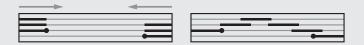

#### Single stack right or left (open / closed)

#### Centre stack (open / closed)

#### Pair stack (open / closed)

Other variations are possible.