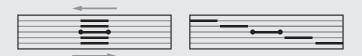

#### Single stack right or left (open / closed)

#### Centre stack (open / closed)

#### Pair stack (open / closed)

Other variations are possible.