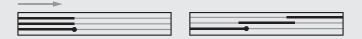

#### Single stack right or left (open / closed)

#### Centre stack (open / closed)

#### Pair stack (open / closed)

Other variations are possible.