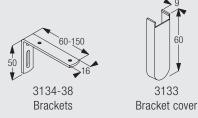

#### Wall fitting with brackets 3134-38 and brackets 10136 and 10137

|      | X (mm) | X (mm) | X (mm) | X (mm) |
|------|--------|--------|--------|--------|
|      | 10122  | 10123  | 10124  | 10125  |
| 3134 | 43     | 24     | 24     | 24     |
| 3135 | 63     | 44     | 44     | 44     |
| 3136 | 83     | 64     | 64     | 64     |
| 3137 | 103    | 84     | 84     | 84     |
| 3138 | 133    | 114    | 114    | 114    |

3133