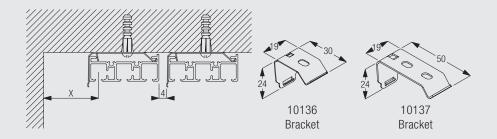

#### Ceiling fitting with brackets 10136 and 10137

Bracket 10136 to be used for 2-channel profile 10122 Bracket 10137 to be used for multiple channel profiles 10123, 10124 and 10125. The distance between the profiles is 4 mm.

X = the final distances from the wall/window depend on barriers like radiators, window handle, window ledge, etc.