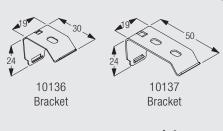

#### Ceiling fitting with brackets 10136 and 10137

Bracket 10136 to be used for 2-channel profile 10122 Bracket 10137 to be used for multiple channel profiles 10123, 10124 and 10125. The distance between the profiles is 4 mm.

X = the final distances from the wall/window depend on barriers like radiators, window handle, window ledge, etc.