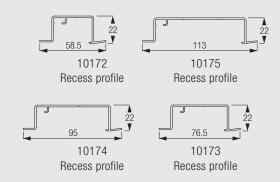

## Recess fitting with recess profiles 10172-75

|       | X (mm) | Y (mm) |
|-------|--------|--------|
| 10172 | 38.5   | 58.5   |
| 10173 | 56.5   | 76.5   |
| 10174 | 75     | 95     |
| 10175 | 93     | 113    |
|       |        |        |