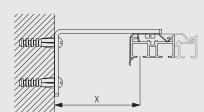

#### **Bracket Positioning**

X = the final distances from the wall/window depend on barriers like radiators, window handle, window ledge, etc.