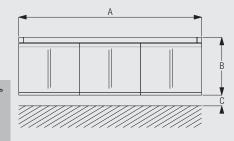

#### How to measure & Panel dimensions

- A: System width
- B: System height
- C: Distance between panel and floor 15 mm

X = the final distances from the wall/window depend on barriers like radiators, window handle, window ledge, etc.