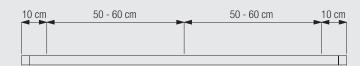

#### How to measure & Panel dimensions

- A: System width
- B: System height
- C: Distance between panel and floor 15 mm

#### **Dimensions of Panels**

2700

Panels are suspended from aluminium carrier 10230 or transparent carrier 10250 in the profile channel (bonded with Velcro tape). The width of the fabric panel can be varied but is normally between 50-100 cm for flexibility. An overlap of min.  $5\ \text{cm}$  to  $15\ \text{cm}$  is needed.