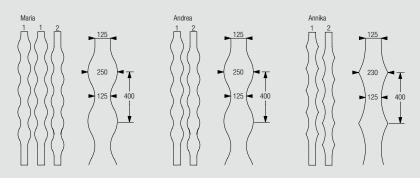

#### Vertical Wave Louvres 127 mm

Silent Gliss is the leading global supplier of motorised and manual curtain and blind systems in the high quality market. We offer our customers the very best in terms of quality, design, technology, service and individuality. Our core competence is innovation - inspired and driven by customer needs. A team of highly skilled and experienced professionals works on new developments as well as on the improvement of existing products. With committed customer support teams Silent Gliss provides an extensive range of services including technical advice, fitting services and maintenance all around the world.