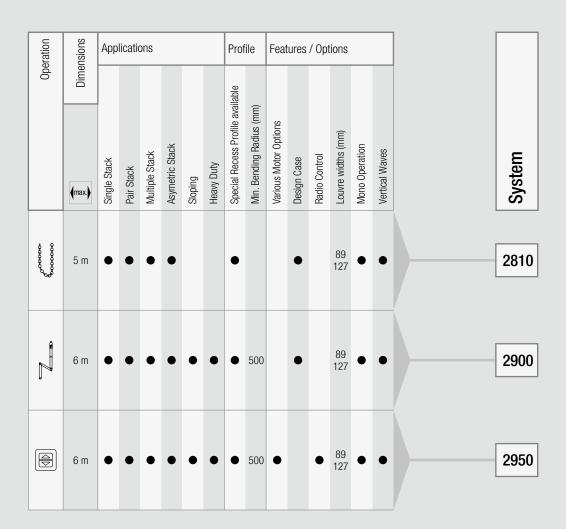

ive testing and a 5 year warranty are self evident in our high quality product range.

#### Precision

Our experienced specialists assemble every system manually to guarantee a precise and smooth operation – day after day!

## Operating comfort

Our systems offer the perfect operation for every need – chain, crank or electric operated.

#### Custom made

All our systems are made to measure in relation to window dimensions and customer needs.



## Comfort at your fingertips

System 2950 can be operated from the comfort of your seat with the Silent Gliss Remote Control System 9940.



## Sloped and curved

Not only are all vertical blind systems bendable down to 50cm, systems 2900 and 2950 can even be used for sloped applications.

























# Overview of Systems and Options



#### Vertical Wave Louvres 89 mm



#### Vertical Wave Louvres 127 mm





Silent Gliss is the leading global supplier of motorised and manual curtain and blind systems in the high quality market. We offer our customers the very best in terms of quality, design, technology, service and individuality. Our core competence is innovation - inspired and driven by customer needs. A team of highly skilled and experienced professionals works on new developments as well as on the improvement of existing products. With committed customer support teams Silent Gliss provides an extensive range of services including technical advice, fitting services and maintenance all around the world.

# www.silentgliss.co.uk

Silent Gliss Ltd. Pyramid Business Park Poorhole Lane, Broadstairs Kent CT10 2PT

Tel: +