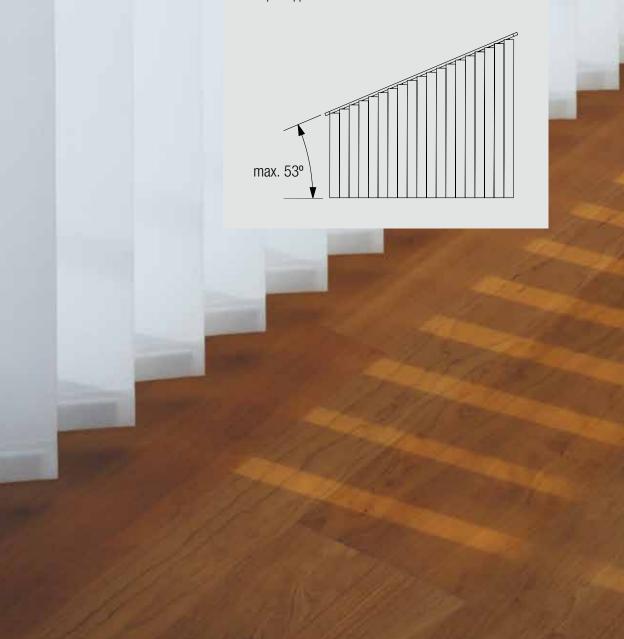

## Sloped and curved

Not only are all vertical blind systems bendable down to 50cm, systems 2900 and 2950 can even be used for sloped applications.