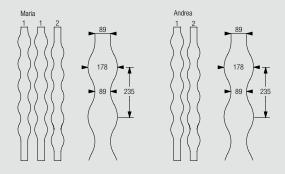

e self evident in our high quality product range.

#### Precision

Our experienced specialists assemble every system manually to guarantee a precise and smooth operation – day after day!

## Operating comfort

Our systems offer the perfect operation for every need – chain, crank or electric operated.

#### Custom made

All our systems are made to measure in relation to window dimensions and customer needs.



## Comfort at your fingertips

System 2950 can be operated from the comfort of your seat with the Silent Gliss Remote Control System 9940.



## Sloped and curved

Not only are all vertical blind systems bendable down to 50cm, systems 2900 and 2950 can even be used for sloped applications.

























# Overview of Systems and Options



#### Vertical Wave Louvres 89 mm



#### Vertical Wave Louvres 127 mm





Silent Gliss is the leading global supplier of motorised and manual curtain and blind systems in the high quality market. We offer our customers the very best in terms of quality, design, technology, service and individuality. Our core competence is innovation - inspired and driven by customer needs. A team of highly skilled and experienced professionals works on new developments as well as on the improvement of existing products. With committed customer support teams Silent Gliss provides an extensive range of services including technical advice, fitting services and maintenance all around the world.

# www.silentgliss.co.uk

Silent Gliss Ltd. Pyramid Business Park Poorhole Lane, Broadstairs Kent CT10 2PT

Tel: +44 (0) 1843 863571 Fax: +44 (0) 1843