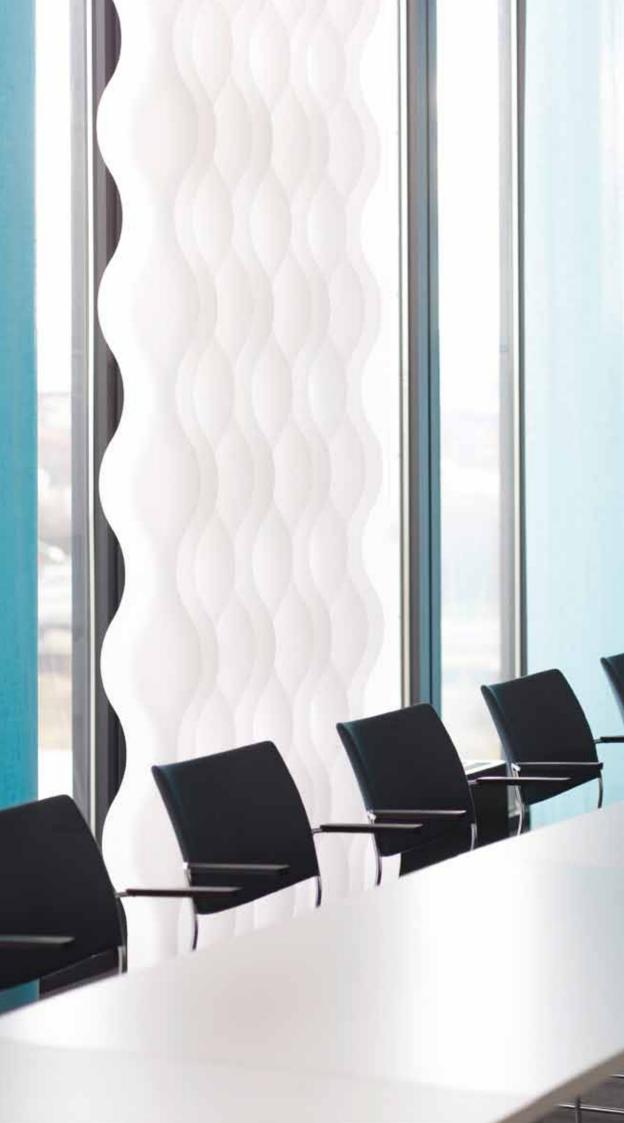

Vertical Blind System Silent Gliss 2810 with Vertical Waves

Silent Gliss Vertical Blind Systems

# Discover the Elegance

Vertical Blinds are probably the best systems for exact light control. Perfect for floor to ceiling applications or smaller installations, inside or outside recess.

A very contemporary look with an elegant touch — Silent Gliss, together with Swedish textile designer Eva Marmbrandt developed exclusive designs for vertical louvres: the Vertical Waves.