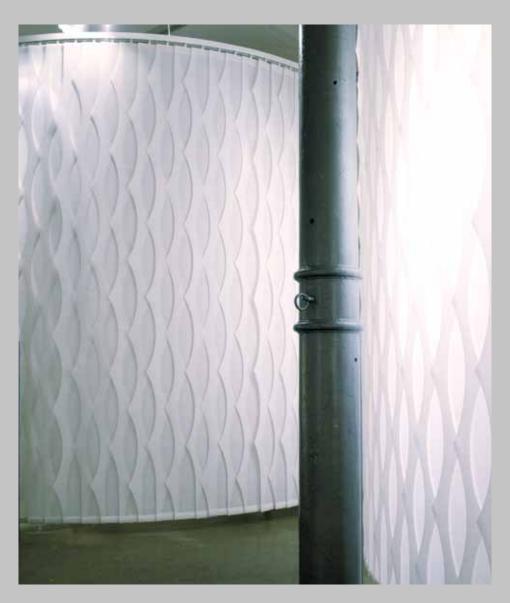

# Discover the Elegance

Vertical Blinds are probably the best systems for exact light control. Perfect for floor to ceiling applications or smaller installations, inside or outside recess.

A very contemporary look with an elegant touch — Silent Gliss, together with Swedish textile designer Eva Marmbrandt developed exclusive designs for vertical louvres: the Vertical Waves.

## Sloped and curved

Not only are all vertical blind systems bendable down to 50cm, systems 2900 and 2950 can even be used for sloped applications.