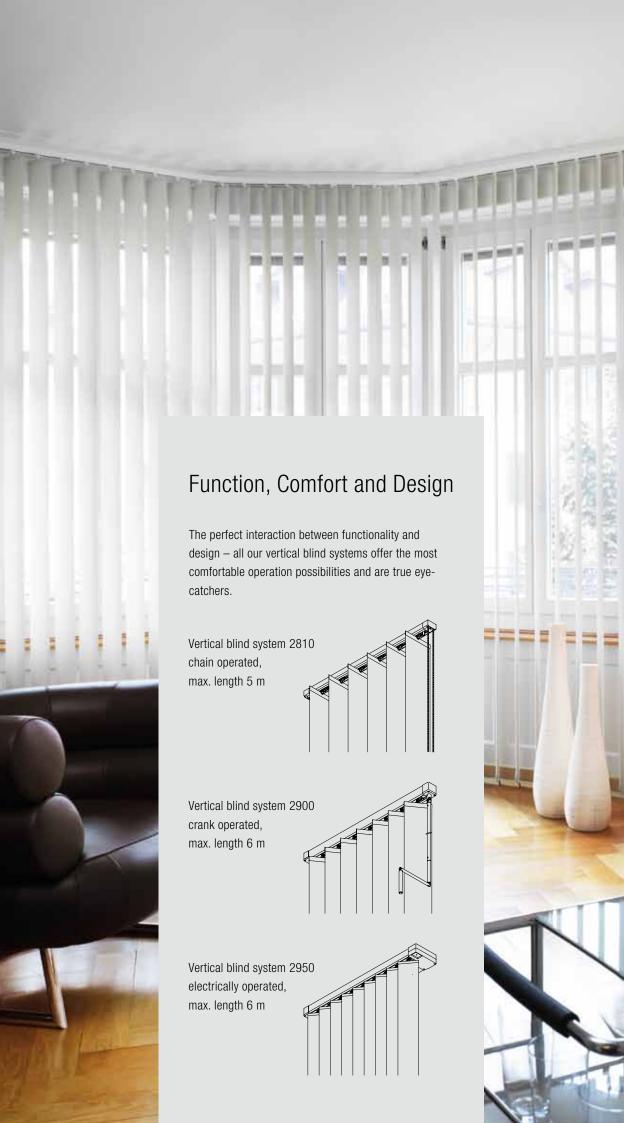

## Operating comfort

Our systems offer the perfect operation for every need – chain, crank or electric operated.

## Comfort at your fingertips

System 2950 can be operated from the comfort of your seat with the Silent Gliss Remote Control System 9940.

## Sloped and curved

Not only are all vertical blind systems bendable down to 50cm, systems 2900 and 2950 can even be used for sloped applications.