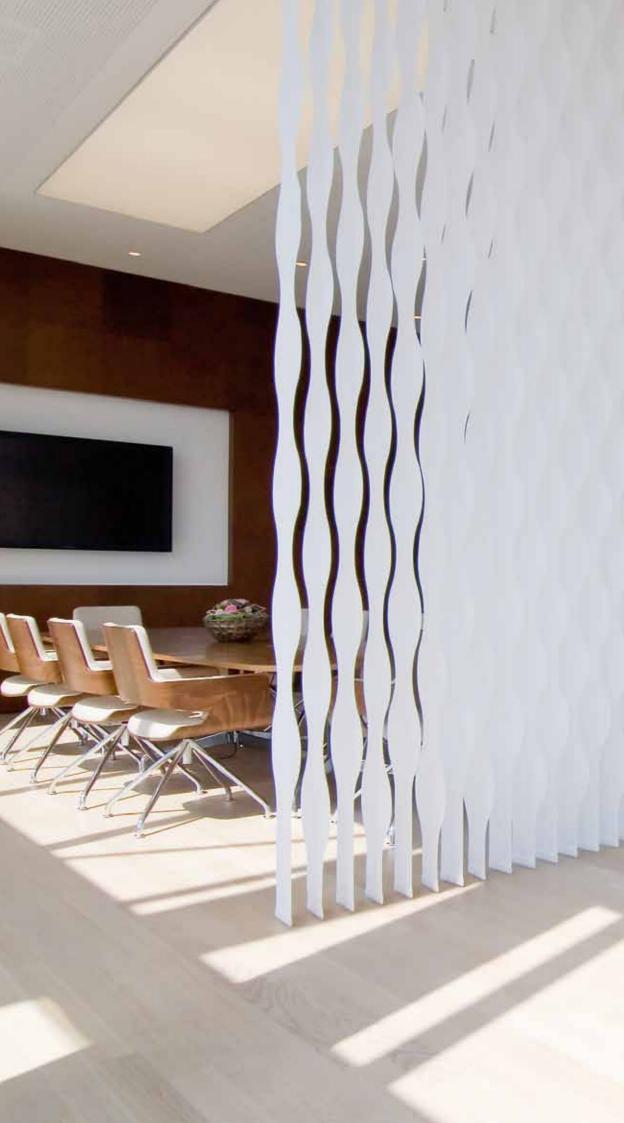

# Discover the Elegance

Vertical Blinds are probably the best systems for exact light control. Perfect for floor to ceiling applications or smaller installations, inside or outside recess.

A very contemporary look with an elegant touch — Silent Gliss, together with Swedish textile designer Eva Marmbrandt developed exclusive designs for vertical louvres: the Vertical Waves.