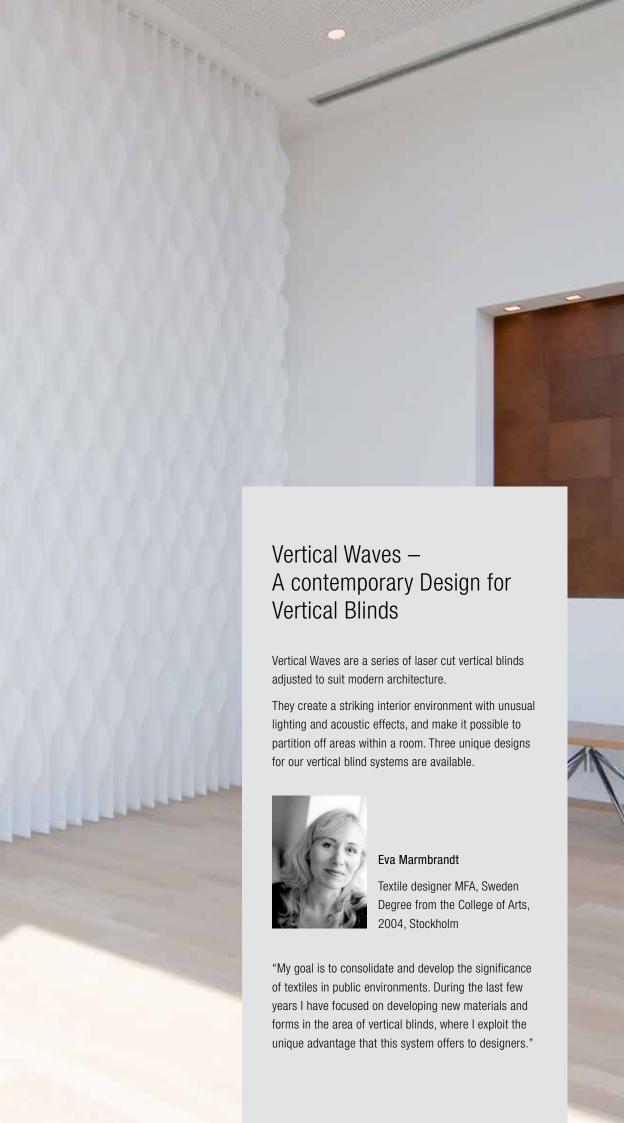

# Discover the Elegance

Vertical Blinds are probably the best systems for exact light control. Perfect for floor to ceiling applications or smaller installations, inside or outside recess.

A very contemporary look with an elegant touch — Silent Gliss, together with Swedish textile designer Eva Marmbrandt developed exclusive designs for vertical louvres: the Vertical Waves.