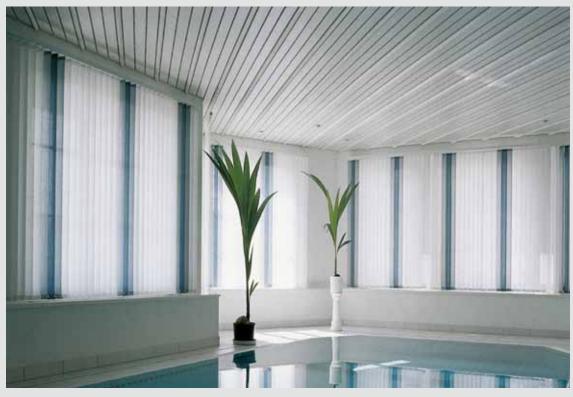

# Discover the Elegance

Vertical Blinds are probably the best systems for exact light control. Perfect for floor to ceiling applications or smaller installations, inside or outside recess.

A very contemporary look with an elegant touch — Silent Gliss, together with Swedish textile designer Eva Marmbrandt developed exclusive designs for vertical louvres: the Vertical Waves.

## Sloped and curved

Not only are all vertical blind systems bendable down to 50cm, systems 2900 and 2950 can even be used for sloped applications.