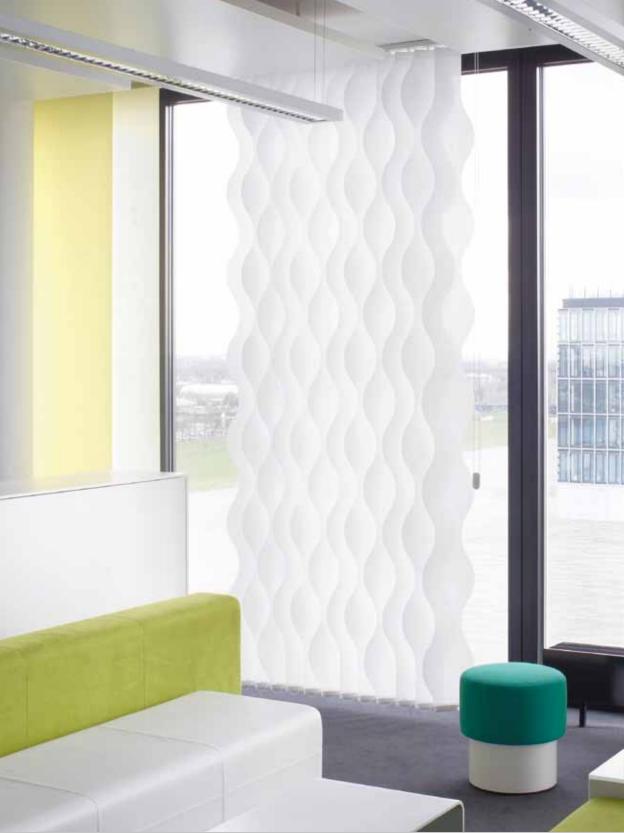

Vertical Blind System Silent Gliss 2810 with Vertical Waves

Silent Gliss Vertical Blind Systems

# Discover the Elegance

Vertical Blinds are probably the best systems for exact light control. Perfect for floor to ceiling applications or smaller installations, inside or outside recess.

A very contemporary look with an elegant touch — Silent Gliss, together with Swedish textile designer Eva Marmbrandt developed exclusive designs for vertical louvres: the Vertical Waves.