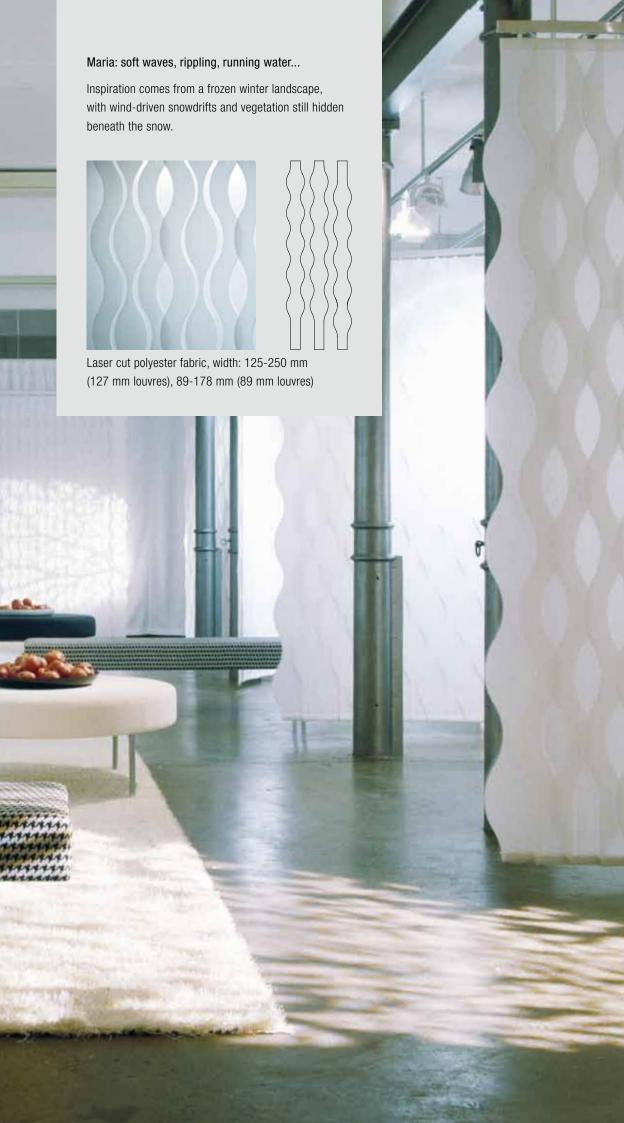

# Discover the Elegance

Vertical Blinds are probably the best systems for exact light control. Perfect for floor to ceiling applications or smaller installations, inside or outside recess.

A very contemporary look with an elegant touch — Silent Gliss, together with Swedish textile designer Eva Marmbrandt developed exclusive designs for vertical louvres: the Vertical Waves.