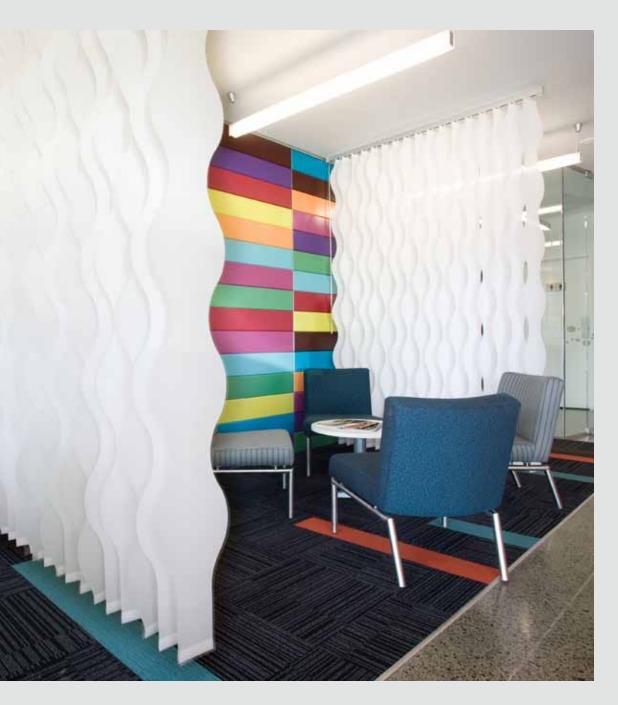

# Discover the Elegance

Vertical Blinds are probably the best systems for exact light control. Perfect for floor to ceiling applications or smaller installations, inside or outside recess.

A very contemporary look with an elegant touch — Silent Gliss, together with Swedish textile designer Eva Marmbrandt developed exclusive designs for vertical louvres: the Vertical Waves.