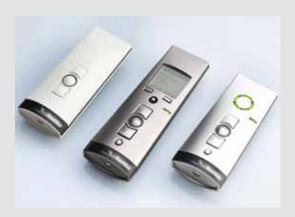

## Comfort at your fingertips

System 2950 can be operated from the comfort of your seat with the Silent Gliss Remote Control System 9940.