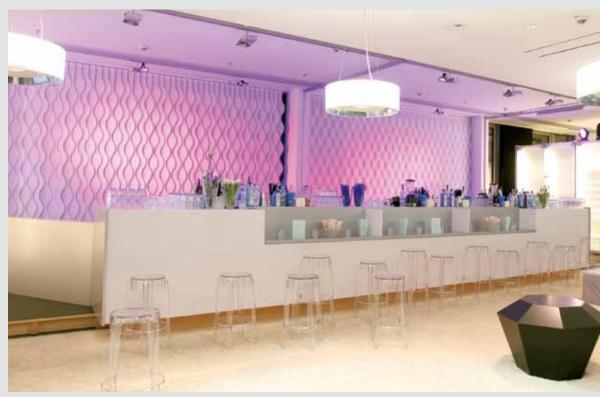

# Discover the Elegance

Vertical Blinds are probably the best systems for exact light control. Perfect for floor to ceiling applications or smaller installations, inside or outside recess.

A very contemporary look with an elegant touch — Silent Gliss, together with Swedish textile designer Eva Marmbrandt developed exclusive designs for vertical louvres: the Vertical Waves.