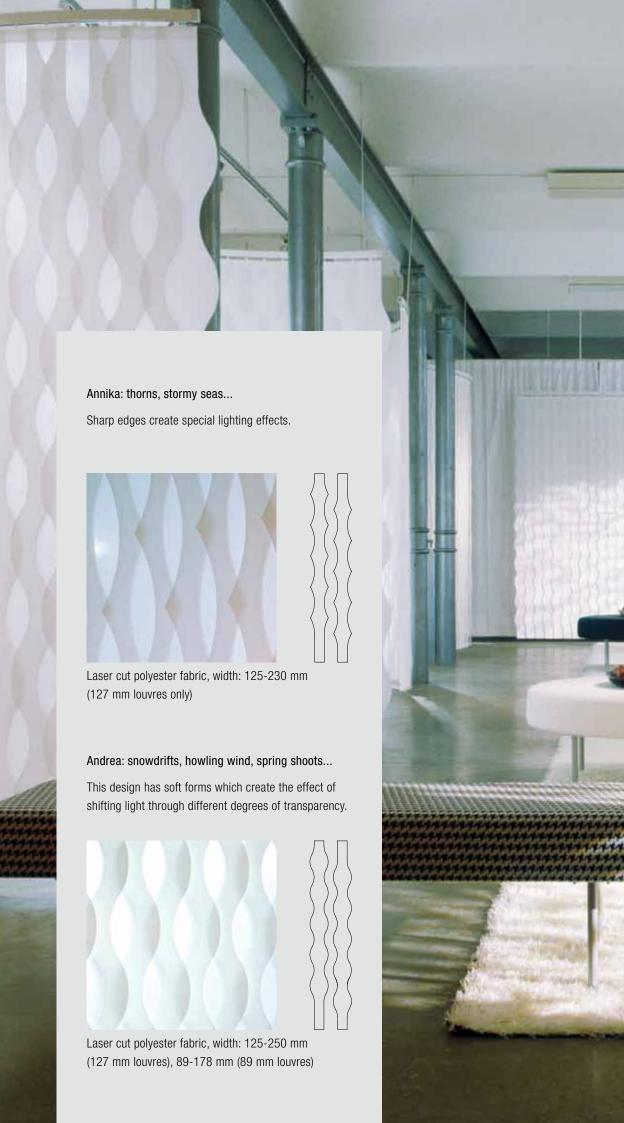

# Discover the Elegance

Vertical Blinds are probably the best systems for exact light control. Perfect for floor to ceiling applications or smaller installations, inside or outside recess.

A very contemporary look with an elegant touch — Silent Gliss, together with Swedish textile designer Eva Marmbrandt developed exclusive designs for vertical louvres: the Vertical Waves.